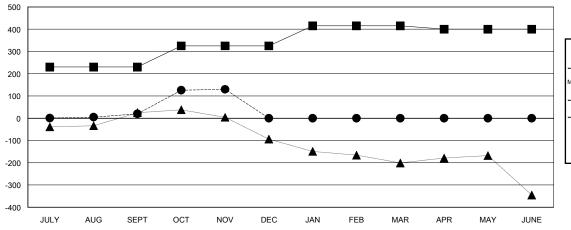

# **LOCATION NIGERIA**

| _   |       | - | C.A | - 4 | . /           | ١. |
|-----|-------|---|-----|-----|---------------|----|
| ( - | 7 IV/ |   | L.A | . U | ) <b>–</b> /- | ١. |

| Clubs                 |                  |           |                  | Members               |               |                    |                                     |                    |                  |
|-----------------------|------------------|-----------|------------------|-----------------------|---------------|--------------------|-------------------------------------|--------------------|------------------|
| RESULTS FOR 2016-2017 |                  |           |                  | RESULTS FOR 2016-2017 |               |                    |                                     |                    |                  |
| QUARTER               | NEW CLUB<br>GOAL | NEW CLUBS | DROPPED<br>CLUBS | NET<br>GAIN/LOSS      | QUARTER       | NEW MEMBER<br>GOAL | CHARTER AND<br>NEW MEMBERS<br>ADDED | DROPPED<br>MEMBERS | NET<br>GAIN/LOSS |
| JULY/AUG/SEPT         | 5                | 1         | 0                | 1                     | JULY/AUG/SEPT | 230                | 34                                  | 14                 | 20               |
| OCT/NOV/DEC           | 2                | 4         | 0                | 4                     | OCT/NOV/DEC   | 95                 | 163                                 | 53                 | 110              |
| JAN/FEB/MAR           | 2                | 0         | 0                | 0                     | JAN/FEB/MAR   | 90                 | 0                                   | 0                  | 0                |
| APR/MAY/JUNE          | 1                | 0         | 0                | 0                     | APR/MAY/JUNE  | -15                | 0                                   | 0                  | 0                |

#### GOALS AND ACTUAL MEMBERS CUMULATIVE

| - CURRENT YEAR GOALS FOR NEW |  |
|------------------------------|--|
| MEMBERS                      |  |

- - CURRENT YEAR ACTUAL MEMBERS

- ▲ - LAST YEAR ACTUAL MEMBERS