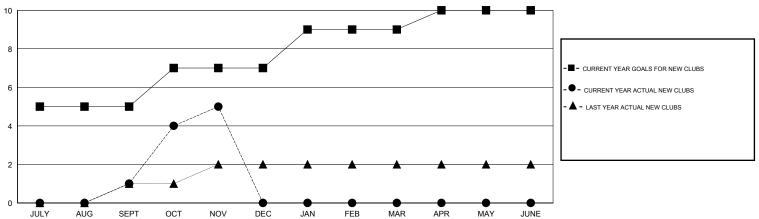

# **LOCATION NIGERIA**

| _   |       | - | C.A | - 4 | . /           | ١. |
|-----|-------|---|-----|-----|---------------|----|
| ( - | 7 IV/ |   | L.A | . U | ) <b>–</b> /- | ١. |

| Clubs                 |                  |           |                  | Members               |               |                    |                                     |                    |                  |
|-----------------------|------------------|-----------|------------------|-----------------------|---------------|--------------------|-------------------------------------|--------------------|------------------|
| RESULTS FOR 2016-2017 |                  |           |                  | RESULTS FOR 2016-2017 |               |                    |                                     |                    |                  |
| QUARTER               | NEW CLUB<br>GOAL | NEW CLUBS | DROPPED<br>CLUBS | NET<br>GAIN/LOSS      | QUARTER       | NEW MEMBER<br>GOAL | CHARTER AND<br>NEW MEMBERS<br>ADDED | DROPPED<br>MEMBERS | NET<br>GAIN/LOSS |
| JULY/AUG/SEPT         | 5                | 1         | 0                | 1                     | JULY/AUG/SEPT | 230                | 34                                  | 14                 | 20               |
| OCT/NOV/DEC           | 2                | 4         | 0                | 4                     | OCT/NOV/DEC   | 95                 | 163                                 | 53                 | 110              |
| JAN/FEB/MAR           | 2                | 0         | 0                | 0                     | JAN/FEB/MAR   | 90                 | 0                                   | 0                  | 0                |
| APR/MAY/JUNE          | 1                | 0         | 0                | 0                     | APR/MAY/JUNE  | -15                | 0                                   | 0                  | 0                |

### GOALS AND ACTUAL NEW CLUBS CUMULATIVE